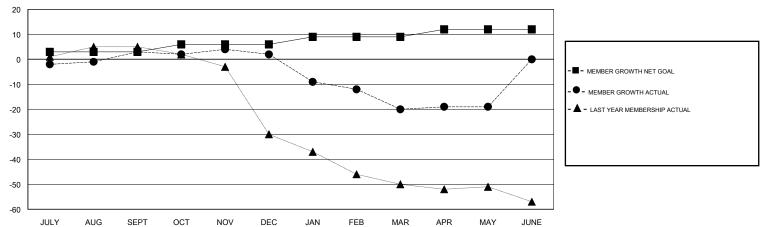

### GOALS AND ACTUAL MEMBERS CUMULATIVE

| DROPPED CLUBS: 0  DROPPED MEMBERS |    | 14 CLUBS OF 27 ADDED 1 OR MORE<br>NEW MEMBERS | GENDER DISTRIBUTION  MALE 496 (77.14%)  FEMALE 147 (22.86%)  Women Percentage Fiscal Year Goal: 0% |    |  |
|-----------------------------------|----|-----------------------------------------------|----------------------------------------------------------------------------------------------------|----|--|
| DECEASED                          | 4  | CLICK HERE FOR CUMULATIVE                     | TOTAL FAMILY UNIT MEMBERS                                                                          |    |  |
| CLUB CANCELLED 0                  |    | MEMBERSHIP DATA                               |                                                                                                    | 25 |  |
| OTHER                             | 43 |                                               | FAMILY MEMBERS PAYING HALF  DUES                                                                   |    |  |
| TOTAL                             | 47 |                                               |                                                                                                    |    |  |